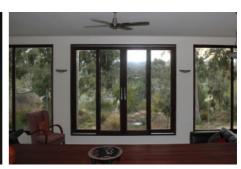

For special spaces where only a sliding window is suitable. Parallel-slide-tilt or lift-slide options are available. Highly energy efficient and draft proof with high sound protection. Custom made to size and finish.

## **Specifications**

- IV 78mm timber frame, triple glazed with 2x 12-16mm argon filled gap
- IV 68mm timber frame, double glazed with 1x 14-20mm argon filled gap
- · Choice of glass combinations
- Custom made
- Low VOC spray-painted or stained in the colour of your choice
- German sliding hardware fittings (parallel-slide-tilt or lift-slide)
- Seals and multi-point locks
- Suited for low bushfire areas and Passive House