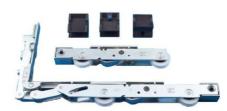

## **Specifications**

- IV 78mm timber frame, triple glazed with 2x 12-16mm argon filled gap
- IV 68mm timber frame, double glazed with 1x 14-20mm argon filled gap
- · Choice of glass combinations
- Custom made
- Low VOC spray-painted or stained in the colour of your choice
- German sliding hardware fittings (parallel-slide-tilt or lift-slide)
- Seals and multi-point locks
- Suited for low bushfire areas and Passive House