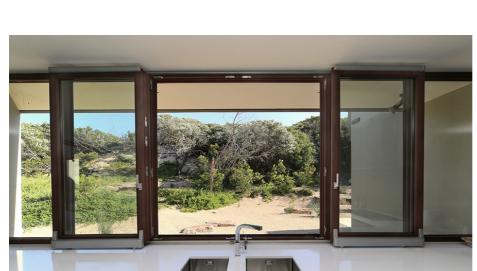

For special spaces where only a sliding window is suitable. Parallel-slide-tilt or lift-slide options are available. Highly energy efficient and draft proof with high sound protection. Custom made to size and finish.

## **Specifications**

- IV 78mm timber frame, triple glazed with 2x 12-16mm argon filled gap
- IV 68mm timber frame, double glazed with 1x 14-20mm argon filled gap
- · Choice of glass combinations
- Custom made
- Low VOC spray-painted or stained in the colour of your choice
- German sliding hardware fittings (parallel-slide-tilt or lift-slide)
- Seals and multi-point locks
- Suited for low bushfire areas and Passive House