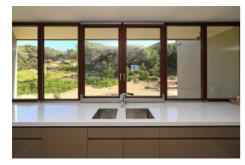

For special spaces where only a sliding window is suitable. Parallel-slide-tilt or lift-slide options are available. Highly energy efficient and draft proof with high sound protection. Custom made to size and finish.