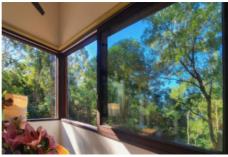

For special spaces where only a sliding window is suitable. Parallel-slide-tilt or lift-slide options are available. Highly energy efficient and draft proof with high sound protection. Custom made to size and finish.

## **Specifications**

- IV 78mm timber frame, triple glazed with 2x 12-16mm argon filled gap
- IV 68mm timber frame, double glazed with 1x 14-20mm argon filled gap
- · Choice of glass combinations
- Custom made
- Low VOC spray-painted or stained in the colour of your choice
- German sliding hardware fittings (parallel-slide-tilt or lift-slide)
- Seals and multi-point locks
- Suited for low bushfire areas and Passive House